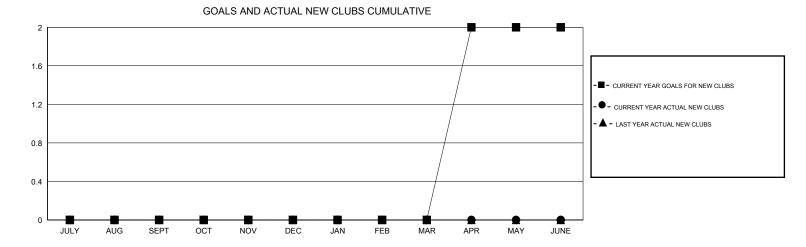

## District 5 NE

Results as of: 5/31/2017

Judy Hankom **LOCATION NORTH DAKOTA GMT CA** Clubs Members RESULTS FOR 2016-2017 RESULTS FOR 2016-2017 NEW CLUB GOAL NEW CLUBS DROPPED CLUBS NEW MEMBER GROWTH NEW MEMBER DROPPED QUARTER QUARTER NET GOAL (not reinstated GROWTH ACTUAL (not MEMBERS ACTUAL or transfers) reinstated or transfers) (including transfers) 0 0 20 20 39 JULY/AUG/SEPT JULY/AUG/SEPT 0 0 0 -30 31 19 OCT/NOV/DEC OCT/NOV/DEC 0 0 0 5 34 29 JAN/FEB/MAR JAN/FEB/MAR 2 0 0 23 35 APR/MAY/JUNE APR/MAY/JUNE 65