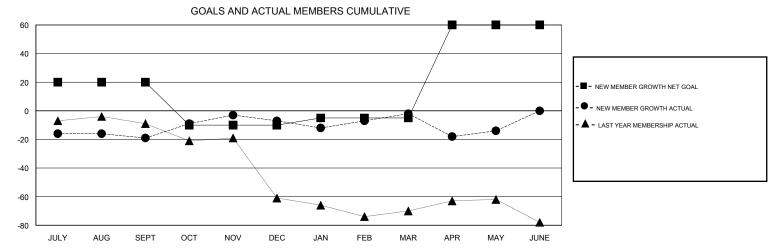

## District 5 NE

Results as of: 5/31/2017

Judy Hankom **LOCATION NORTH DAKOTA GMT CA** Clubs Members RESULTS FOR 2016-2017 RESULTS FOR 2016-2017 NEW CLUB GOAL NEW CLUBS DROPPED CLUBS NEW MEMBER GROWTH NEW MEMBER DROPPED QUARTER QUARTER NET GOAL (not reinstated GROWTH ACTUAL (not MEMBERS ACTUAL or transfers) reinstated or transfers) (including transfers) 0 0 20 20 39 JULY/AUG/SEPT JULY/AUG/SEPT 0 0 0 -30 31 19 OCT/NOV/DEC OCT/NOV/DEC 0 0 0 5 34 29 JAN/FEB/MAR JAN/FEB/MAR 2 0 0 23 35 APR/MAY/JUNE APR/MAY/JUNE 65